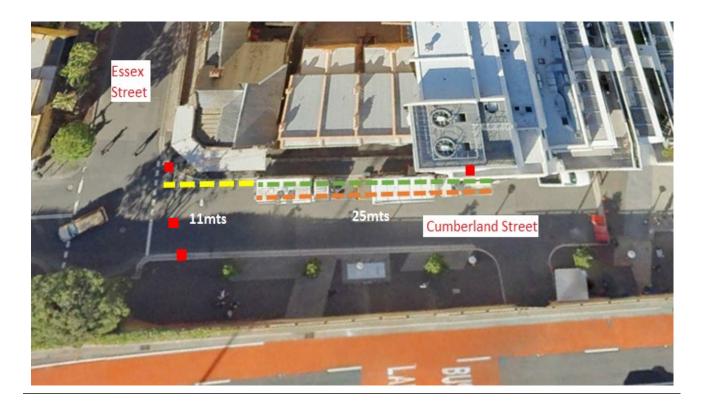

## **Overhead Street Photo**

|                               | Existing                 |                                                       | Proposed                                                                                       |
|-------------------------------|--------------------------|-------------------------------------------------------|------------------------------------------------------------------------------------------------|
|                               | Restricted Parking Area  |                                                       | 2P Meter 8am-6pm Mon-Fri, 4P Meter 6pm-<br>10pm Mon-Fri, 8am-10pm Sat-Sun & Public<br>Holidays |
|                               |                          |                                                       | Authorised PMNSW Vehicles Other Times                                                          |
| RESTRICTED<br>PARKING<br>AREA | Authorised Parking Only  | RESTRICTED<br>PARKING<br>AREA<br>PARK IN<br>BAYS ONLY | Park In Bays Only                                                                              |
|                               | No Stopping              |                                                       |                                                                                                |
|                               | Restricted Parking Signs |                                                       | Restricted Parking Signs                                                                       |
|                               | 4 X Marked Bays          |                                                       | 4 X Marked Bays                                                                                |
|                               |                          |                                                       |                                                                                                |